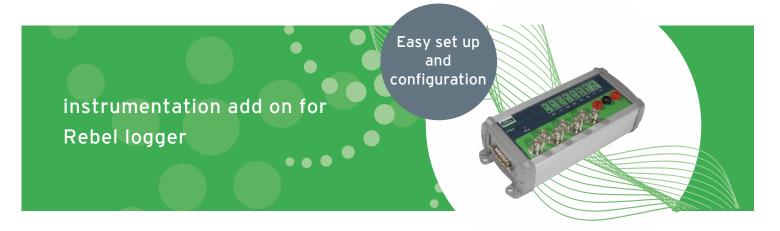

# H Box

The H Box extends the capability of the Rebel data loggers by providing a fast and convenient method of integrating sensor data with CAN data.

Together with the Rebel data logger instrumentation module the H-Box can acquire sensor data from accelerometers, pressure sensors, temperature sensors etc...

#### **Features**

- Connects directly to the Rebel instrumentation port.
- Automatic sleep control via data logger command.
- Power LED indicator.
- Convenient output voltage source for sensor supply.

## Analogue channels

- 7 inputs with (+/-) 20 Volt range
- Resolution approx 5 mVolt
- All channels can be sampled every 5 mSec.

### Thermocouple channels

- 8 K-type or T-type thermocouple inputs Measurement range -200°C to 1250°C.
- Typical accuracy +/-1 °C.